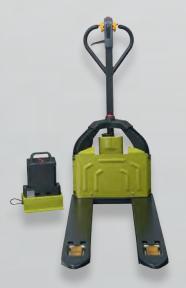

## The WPio12 - an innovative assistent

The WPio12 is an electric hand pallet truck with a lithium-ion battery. It is ideal for transporting all kinds of goods over short distances. In contrast to conventional hand pallet trucks, the WPio12 lifts and moves goods using electrical power. The minimal L2 dimension (length to face of forks) of only 390 mm, makes the WPio12 extremely compact and ideal for use in confined spaces, e.g. in stores and business centers of all types.

## Fast charging + top-up charging

After deep discharge cycle, charging to 60% battery capacity takes only 40 minutes and the battery is charged to full capacity after 2.5 hours.

Thanks to the maintenance-free lithium-ion battery and the included charger daily routines stay much the same when a conventional hand pallet truck is replaced with the WPio12.