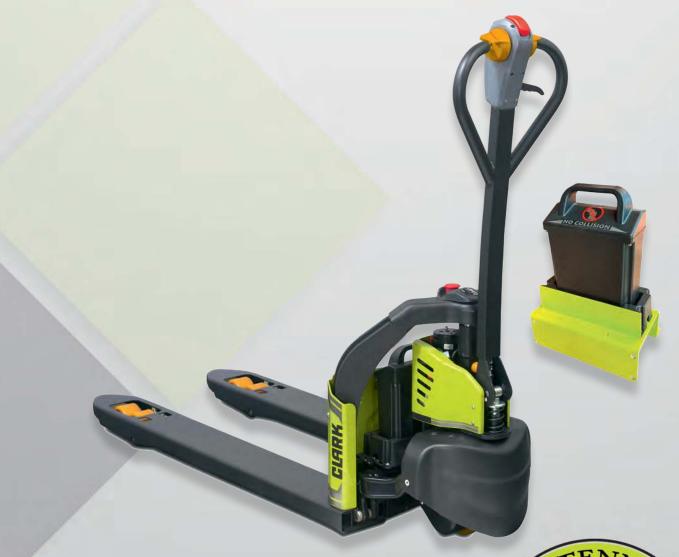

# MPO<sup>2</sup>

Lithium-Ion Hand Pallet Truck Capacity 1200 kg

## The WPio12 - an innovative assistent

The WPio12 is an electric hand pallet truck with a lithium-ion battery. It is ideal for transporting all kinds of goods over short distances. In contrast to conventional hand pallet trucks, the WPio12 lifts and moves goods using electrical power. The minimal L2 dimension (length to face of forks) of only 390 mm, makes the WPio12 extremely compact and ideal for use in confined spaces, e.g. in stores and business centers of all types.

## Fast charging + top-up charging

After deep discharge cycle, charging to 60% battery capacity takes only 40 minutes and the battery is charged to full capacity after 2.5 hours.

Thanks to the maintenance-free lithium-ion battery and the included charger daily routines stay much the same when a conventional hand pallet truck is replaced with the WPio12.