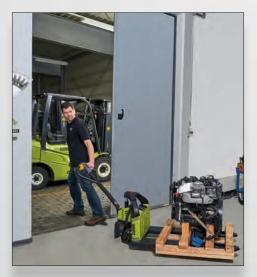

## The WPio12 - an innovative assistent

The WPio12 is an electric hand pallet truck with a lithium-ion battery. It is ideal for transporting all kinds of goods over short distances. In contrast to conventional hand pallet trucks, the WPio12 lifts and moves goods using electrical power. The minimal L2 dimension (length to face of forks) of only 390 mm, makes the WPio12 extremely compact and ideal for use in confined spaces, e.g. in stores and business centers of all types.