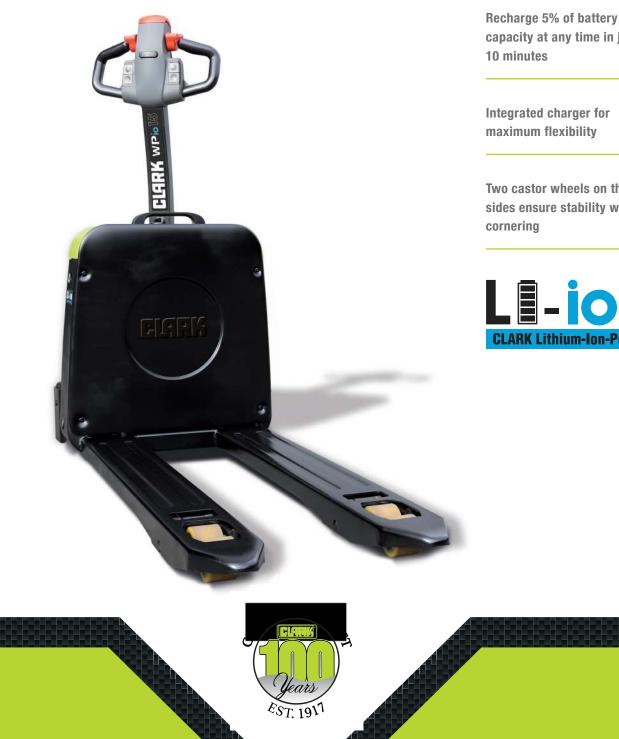

## **LITHIUM-ION** LOW LIFT PALLET TRUCK CAPACITY: 1.500 KG

capacity at any time in just

Integrated charger for maximum flexibility

Two castor wheels on the sides ensure stability while

The WPio15 is a versatile low-lift truck with a load capacity of 1.5 tons, suitable for various tasks of daily material transport. The truck is equipped as standard with an integrated charger and can be charged at any 230-volt socket. Thanks to the mounted castor wheels, the truck has excellent cornering characteristics, thus ensuring safe and efficient transport of goods.