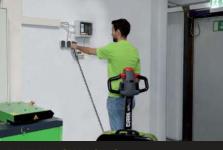

## **LITHIUM-ION** LOW LIFT PALLET TRUCK CAPACITY: 1.500 KG



capacity at any time in just

Integrated charger for maximum flexibility

Two castor wheels on the sides ensure stability while











The WPio15 is a versatile low-lift truck with a load capacity of 1.5 tons, suitable for various tasks of daily material transport. The truck is equipped as standard with an integrated charger and can be charged at any 230-volt socket. Thanks to the mounted castor wheels, the truck has excellent cornering characteristics, thus ensuring safe and efficient transport of goods.



BATTERY CHARGING ON ANY 230 VOLT SOCKET

## SHORT CHARGING TIMES + OPPORTUNITY CHARGING

Intermediate charges can be used to avoid downtime for recharging the battery. The Li-Ion battery thus ensures maximum availability. No gases are released when the Li-Ion battery is charged. Therefore, there is no need for ventilated charging rooms. Exchangeable batteries and additional external chargers are also available.











Work processing width: min. 2.050 mm





24 V, 0,75 kW

"Technical data, photographs and illustrations apply at time of printing. They can be changed without prior notice. Model-related deviations are possible"

> WPio15 Printed in Germany © 2020 Clark Europe Gmbh XXX

CLARK EUROPE GmbH

Dr.-Alfred-Herrhausen-Allee 33 47228 Duisburg / Germany Tel: +49 (0)2065 499 13-0