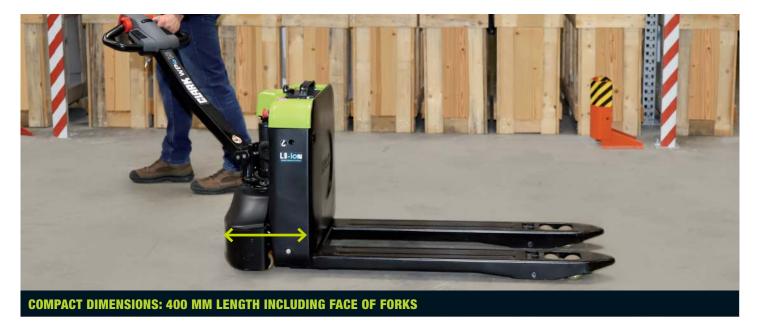

Work processing width: min. 2.050 mm

24 V, 0,75 kW

"Technical data, photographs and illustrations apply at time of printing. They can be changed without prior notice. Model-related deviations are possible"